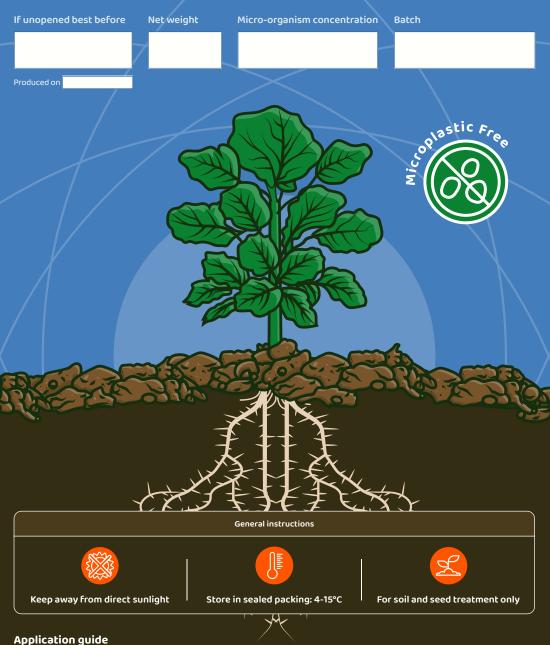

## Application guide

All applications are crop-independent and require a single treatment.

| Treatment type                | Application rate                                                                   | Application method                        |
|-------------------------------|------------------------------------------------------------------------------------|-------------------------------------------|
| Seed treatment                | Volume depending on crop (%<br>ABRA/ha)                                            | Filmcoating                               |
| Seed treatment<br>(granulate) | In furrow or pre-mixed with the seeds                                              | In furrow or pre-mixed with<br>the seeds  |
| Soil treatment                | 1 sachet per 1 Ha mixed in water or Soil injection or during soil other solution ' |                                           |
| Soil treatment                | 1 bottle of 500 ml per Ha mixed in<br>water or other solution '                    | Soil injection or during soil preparation |